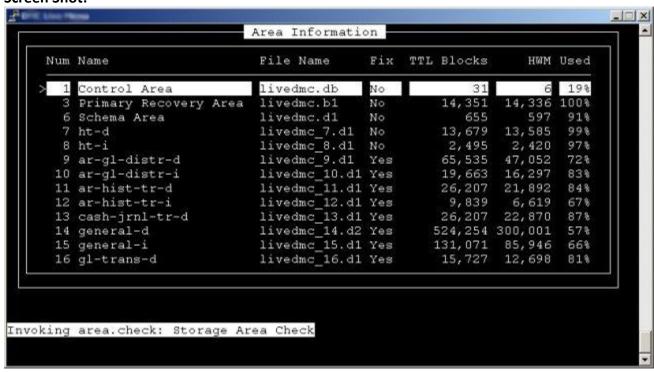

sonably certain as to how much space you have left. With the Storage Area Space Estimator you can monitor those areas and have the confidence needed to know when you should schedule some database administrative time. When the Storage Area Space Estimator is used with a cron process, the system will automatically send email with a daily report showing the anticipated time left (as well as the percentage filled).

A list of every storage area can be viewed any time.

## **Key features:**

- Seamless integration with Titan<sup>™</sup>, Varnet<sup>™</sup>, and MXP<sup>™</sup>
- Allows you to keep an eye on each storage area.
- At least you can be notified before the extent is full!
- Built with the Progress 4GL™
- Save time and resources while streamlining your processes

## **Screen Shot:**